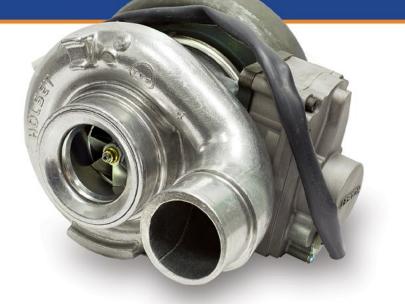

## Flight Diesel Remanufactured Cummins® ISB Turbocharger

Your Source for Precision Remanufactured Diesel Components

## **Dodge® Pickup Turbochargers**

Flight Diesel is offering remanufactured turbochargers for Cummins® 5.9L and 6.7L engines used in Dodge® diesel trucks. Six part numbers cover Cummins® 24-valve engine applications from 1998.5 to 2012. These turbochargers go through our thorough remanufacturing process that ensures optimum quality and reliability.

- All rotating components are balanced at low speed prior to assembly
- Assembled cartridges are high speed dynamic balanced on a vibration sorting rig VSR
- All turbochargers with waste-gates come with 100% new pneumatic actuators
- Electronically actuated turbochargers receive a remanufactured smart actuator which is individually tri-temperature tested, including range of travel and operating load at thermal extremes